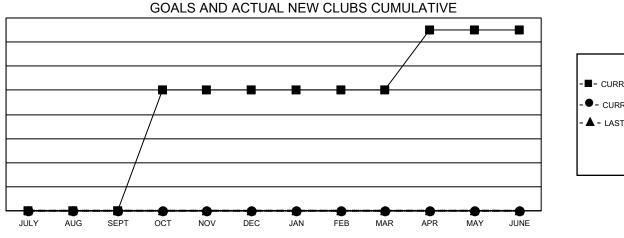

## GAT MONTHLY MEMBERSHIP PROGRESS REPORT

Multiple District C

Results as of: 12/31/2022

LOCATION: ALBERTA

| Clubs         |               |             |               | Members               |                           |                         |                                                    |
|---------------|---------------|-------------|---------------|-----------------------|---------------------------|-------------------------|----------------------------------------------------|
|               | RESULTS FOR   | R 2022-2023 |               | RESULTS FOR 2022-2023 |                           |                         |                                                    |
| QUARTER       | NEW CLUB GOAL | NEW CLUBS   | DROPPED CLUBS | QUARTER               | MEMBER GROWTH NET<br>GOAL | MEMBER GROWTH<br>ACTUAL | DROPPED<br>MEMBERS ACTUAL<br>(including transfers) |
| JULY/AUG/SEPT | 0             | 0           | 1             | JULY/AUG/SE           | PT 40                     | 63                      | 87                                                 |
| OCT/NOV/DEC   | 2             | 0           | 0             | OCT/NOV/DEC           | c 60                      | 89                      | 144                                                |
| JAN/FEB/MAR   | 0             | 0           | 0             | JAN/FEB/MAR           | 50                        | 0                       | 0                                                  |
| APR/MAY/JUNE  | 1             | 0           | 0             | APR/MAY/JUN           | IE 60                     | 0                       | 0                                                  |