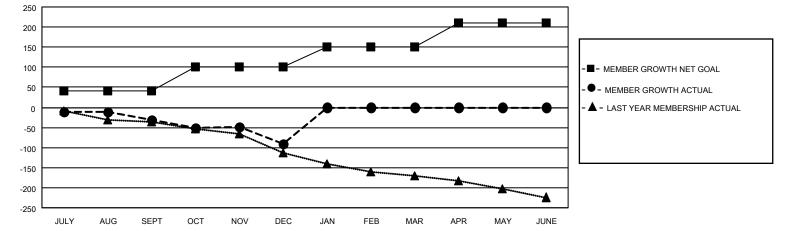

## GAT MONTHLY MEMBERSHIP PROGRESS REPORT

Multiple District C

Results as of: 12/31/2022

LOCATION: ALBERTA

| Clubs         |               |             |               | Members               |                           |                         |                                                    |
|---------------|---------------|-------------|---------------|-----------------------|---------------------------|-------------------------|----------------------------------------------------|
|               | RESULTS FOR   | R 2022-2023 |               | RESULTS FOR 2022-2023 |                           |                         |                                                    |
| QUARTER       | NEW CLUB GOAL | NEW CLUBS   | DROPPED CLUBS | QUARTER               | MEMBER GROWTH NET<br>GOAL | MEMBER GROWTH<br>ACTUAL | DROPPED<br>MEMBERS ACTUAL<br>(including transfers) |
| JULY/AUG/SEPT | 0             | 0           | 1             | JULY/AUG/SE           | PT 40                     | 63                      | 87                                                 |
| OCT/NOV/DEC   | 2             | 0           | 0             | OCT/NOV/DEC           | c 60                      | 89                      | 144                                                |
| JAN/FEB/MAR   | 0             | 0           | 0             | JAN/FEB/MAR           | 50                        | 0                       | 0                                                  |
| APR/MAY/JUNE  | 1             | 0           | 0             | APR/MAY/JUN           | IE 60                     | 0                       | 0                                                  |